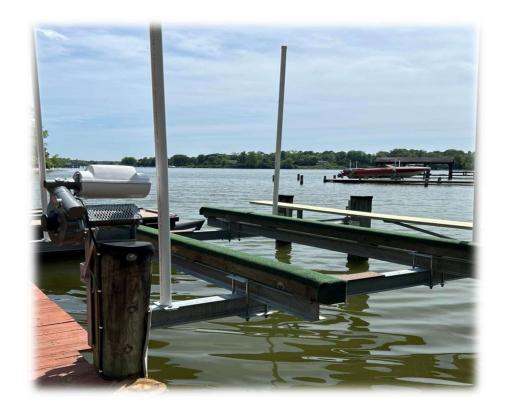

## 10K BOAT LIFT 4 POLE MOUNT

We strive to provide the highest quality installation and service of boat lifts for the vast waterfront communities of Southern Maryland. Our focus on professionalism and client satisfaction is at the core of our values, fostering an unrivalled service experience. With comprehensive training and a commitment to service excellence, REBLS backs up our claims with a 100% satisfaction guarantee. We work six days a week giving you more flexibility to choose the best day which is best suited to your needs. We are a locally owned company with over 15 years' experience. We pride ourselves in our customer service and rapid communication. We are fully licensed and insured.

Standard Stainless-Steel spindle, sheaves, mounting bolts and bunk bolts

Minimum 10-inch Piling Diameter

> Two ¾ High Performance Motors

5/16 inch Wire Rope

**Four I-Beams** 