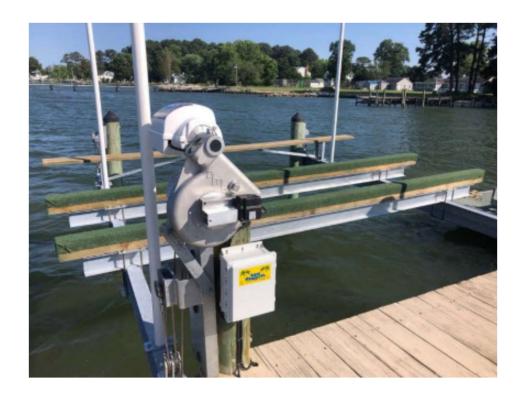

## 17K BOAT LIFT 4 POLE MOUNT

We strive to provide the highest quality installation and service of boat lifts for the vast waterfront communities of Southern Maryland. Our focus on professionalism and client satisfaction is at the core of our values, fostering an unrivalled service experience. With comprehensive training and a commitment to service excellence, REBLS backs up our claims with a 100% satisfaction guarantee. We work six days a week giving you more flexibility to choose the best day which is best suited to your needs. We are a locally owned company with over 15 years' experience. We pride ourselves in our customer service and rapid communication. We are fully licensed and insured.

Standard Stainless-Steel spindle, sheaves, mounting bolts & bunk bolts

> Requirements: Pier-side: 10ft Pier-side to outside: 16ft

Two E-Gear High Performance Motors

5/16 inch Wire Rope

8" 21 lb Lifting Beams