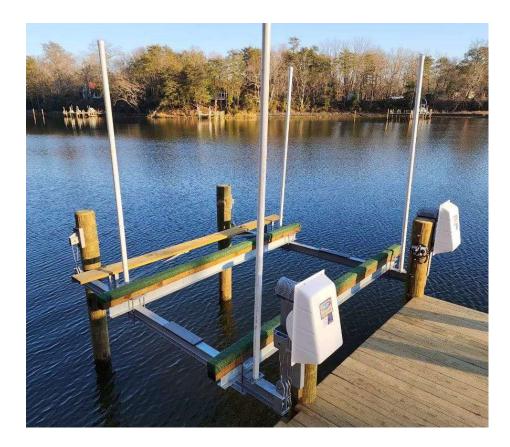

## **8K BOAT LIFT 4 POLE MOUNT**

We strive to provide the highest quality installation and service of boat lifts for the vast waterfront communities of Southern Maryland. Our focus on professionalism and client satisfaction is at the core of our values, fostering an unrivalled service experience. With comprehensive training and a commitment to service excellence, REBLS backs up our claims with a 100% satisfaction guarantee. We work six days a week giving you more flexibility to choose the best day which is best suited to your needs. We are a locally owned company with over 15 years' experience. We pride ourselves in our customer service and rapid communication. We are fully licensed and insured.

Standard Stainless-Steel spindle, sheaves, mounting bolts and bunk bolts

Minimum 10-inch Piling Diameter

> Two ¾ High Performance Motors

1/4 inch Wire Rope

## **Four I-Beams**