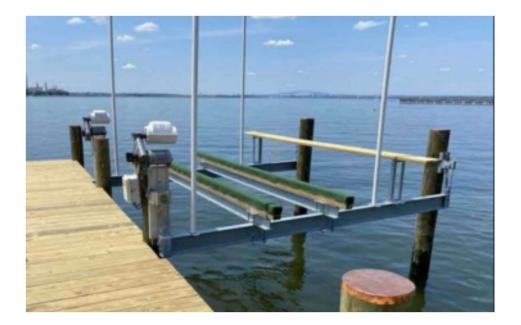

## **13K BOAT LIFT 4 POLE MOUNT**

We strive to provide the highest quality installation and service of boat lifts for the vast waterfront communities of Southern Maryland. Our focus on professionalism and client satisfaction is at the core of our values, fostering an unrivalled service experience. With comprehensive training and a commitment to service excellence, REBLS backs up our claims with a 100% satisfaction guarantee. We work six days a week giving you more flexibility to choose the best day which is best suited to your needs. We are a locally owned company with over 15 years' experience. We pride ourselves in our customer service and rapid communication. We are fully licensed and insured.

Standard Stainless-Steel spindle, sheaves, mounting bolts & bunk bolts

> Requirements: Pier-side: 10ft Pier-side to outside: 15Ft

Two 3/4 High Performance Motors

5/16 inch Wire Rope

## 8" 15 lb Lifting Beams