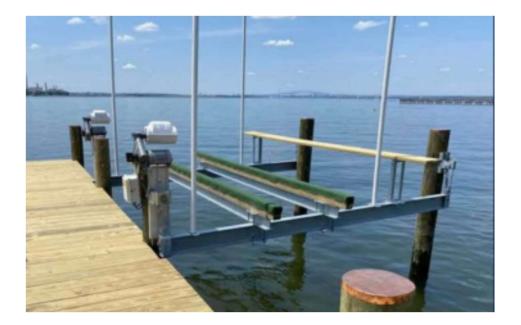

## **15K BOAT LIFT 4 POLE MOUNT**

We strive to provide the highest quality installation and service of boat lifts for the vast waterfront communities of Southern Maryland. Our focus on professionalism and client satisfaction is at the core of our values, fostering an unrivalled service experience. With comprehensive training and a commitment to service excellence, REBLS backs up our claims with a 100% satisfaction guarantee. We work six days a week giving you more flexibility to choose the best day which is best suited to your needs. We are a locally owned company with over 15 years' experience. We pride ourselves in our customer service and rapid communication. We are fully licensed and insured.

\*up-charge for beams exceeding 15ft\*

Standard Stainless-Steel spindle, sheaves, mounting bolts & bunk bolts

> Requirements: Pier-side: 10ft Pier-side to outside: 15Ft

Two E-Gear High Performance Motors

5/16 inch Wire Rope

## 8" 15 lb Lifting Beams