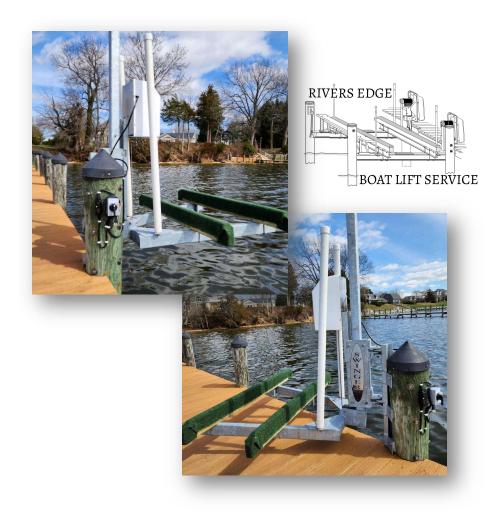

## 1500LB SWINGER SWIVELS 180 DEGREES

We strive to provide the highest quality installation and service of boat lifts for the vast waterfront communities of Southern Maryland. Our focus on professionalism and client satisfaction is at the core of our values, fostering an unrivalled service experience. With comprehensive training and a commitment to service excellence, REBLS backs up our claims with a 100% satisfaction guarantee. We work six days a week giving you more flexibility to choose the best day which is best suited to your needs. We are a locally owned company with over 15 years' experience. We pride ourselves in our customer service and rapid communication. We are fully licensed and insured.

Reliable & sturdy platform for various models & sizes of watercrafts

**User-friendly raise** and lower controls

Compact space saving design

Standard Stainless-Steel spindle, sheaves, mounting bolts & bunk bolts

Min 10" piling DIA Standard 10' mast

## REBLS

Serving: Charles, Calvert, and St. Mary counties of Maryland

Mon-Fri 8am – 5pm (301) 997-4991 MMCL #469

www.riversedgebls.com

Authorized Distributor of Up & Out Boat Lifts