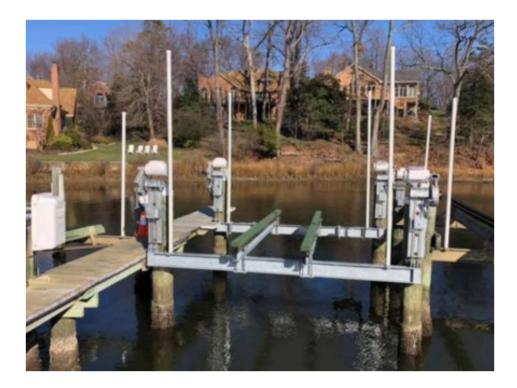

## **20K BOAT LIFT 4 POLE MOUNT**

We strive to provide the highest quality installation and service of boat lifts for the vast waterfront communities of Southern Maryland. Our focus on professionalism and client satisfaction is at the core of our values, fostering an unrivalled service experience. With comprehensive training and a commitment to service excellence, REBLS backs up our claims with a 100% satisfaction guarantee. We work six days a week giving you more flexibility to choose the best day which is best suited to your needs. We are a locally owned company with over 15 years' experience. We pride ourselves in our customer service and rapid communication. We are fully licensed and insured.

Standard Stainless-Steel spindle, sheaves, mounting bolts & bunk bolts

> Requirements: Pier-side: 12ft Pier-side to outside: 16Ft

Two E-Gear High Performance Motors

5/16 inch Wire Rope

## 8" 21 lb Lifting Beams